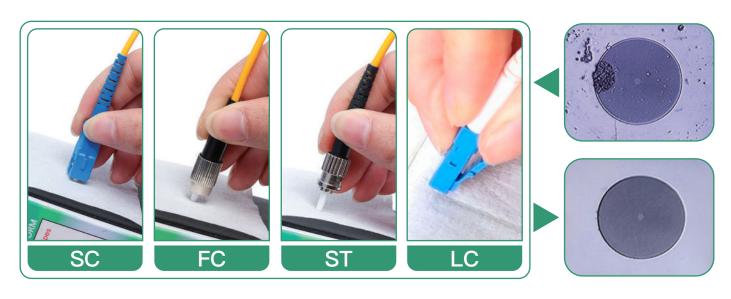

**LORSHITE** 

# FOCP<sup>TM</sup> Cleaning System





No. of Cleanings >600times



Cleans Ferrule 2.5mm & 1.25mm



FC/SC/ST /LC/Bare fiber



Perforated Wipes 280pcs



Efficient Economy

# Supporting multiple fiber optic connectors



## Specifications

| Product name | Cleaning System | Product material     | Heavy duty lint-free wiping materia |
|--------------|-----------------|----------------------|-------------------------------------|
| Brand        | Komshine        | Scope of application | FC/SC/LC/ST/Bare fiber              |
| Product size | 76mm*76mm*76mm  | Cleaning times       | 280 pcs                             |

### Effective wet-to-dry Combination



Dry and wet dual-use



Direct wiping of bare optical fibers

### Product specification