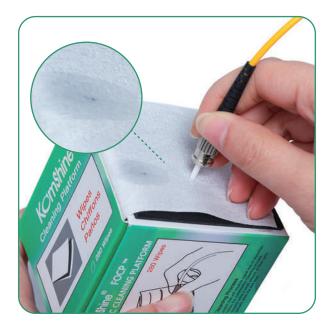

### Effective wet-to-dry Combination

Dry and wet dual-use

Direct wiping of bare optical fibers