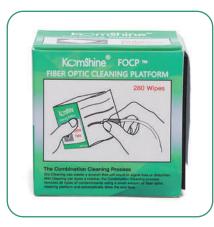

# FOCP<sup>TM</sup> Cleaning System

No. of Cleanings >600times

Cleans Ferrule 2.5mm & 1.25mm

FC/SC/ST /LC/Bare fiber

Perforated Wipes 280pcs

Efficient Economy