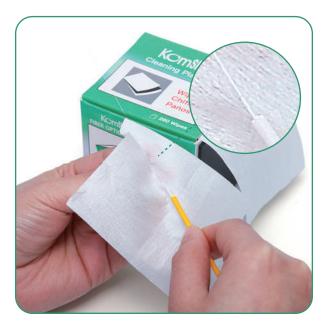

### Effective wet-to-dry Combination

Dry and wet dual-use

Direct wiping of bare optical fibers