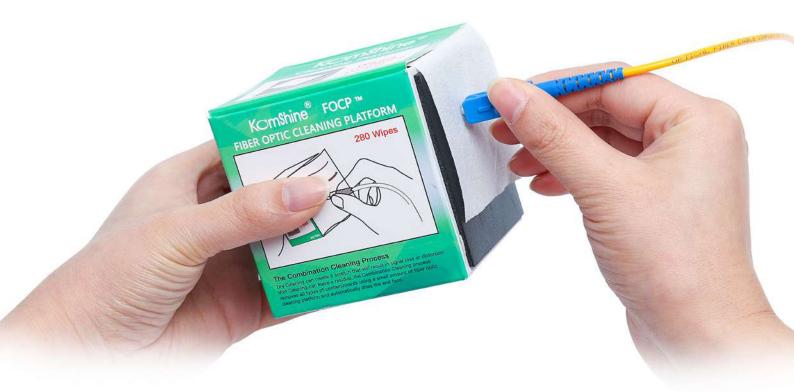

# FOCP<sup>TM</sup> Cleaning System

No. of Cleanings >600times

Cleans Ferrule 2.5mm & 1.25mm

FC/SC/ST /LC/Bare fiber

Perforated Wipes 280pcs

Efficient Economy

# Supporting multiple fiber optic connectors