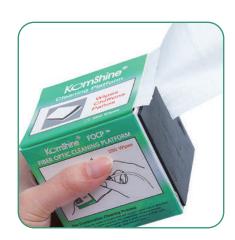

### Effective wet-to-dry Combination

Dry and wet dual-use

Direct wiping of bare optical fibers