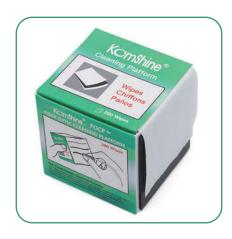

# FOCP<sup>TM</sup> Cleaning System

No. of Cleanings >600times

Cleans Ferrule 2.5mm & 1.25mm

FC/SC/ST /LC/Bare fiber

Perforated Wipes 280pcs

Efficient Economy