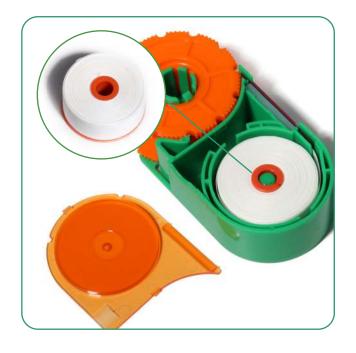

------------------|
| Product model | KCC-550                     | Scope of application | Fiber optic joint such as FC/SC/LC/MU/D4/DIN |
| Product size  | 125mm*85mm*35mm             | Cleanliness          | 500+ Cleans                                  |

### KCC-600

| Product name  | Cassette type fiber cleaner | Product material     | Special superfine fiber + advanced plastics  |
|---------------|-----------------------------|----------------------|----------------------------------------------|
| Product model | KCC-600                     | Scope of application | Fiber optic joint such as FC/SC/LC/MU/D4/DIN |
| Product size  | 115mm*55mm*28mm             | Cleanliness          | 500+ Cleans                                  |

### Cleaning effect



#### Replaceable cleaning belt





E-mail:sales@komshine.com