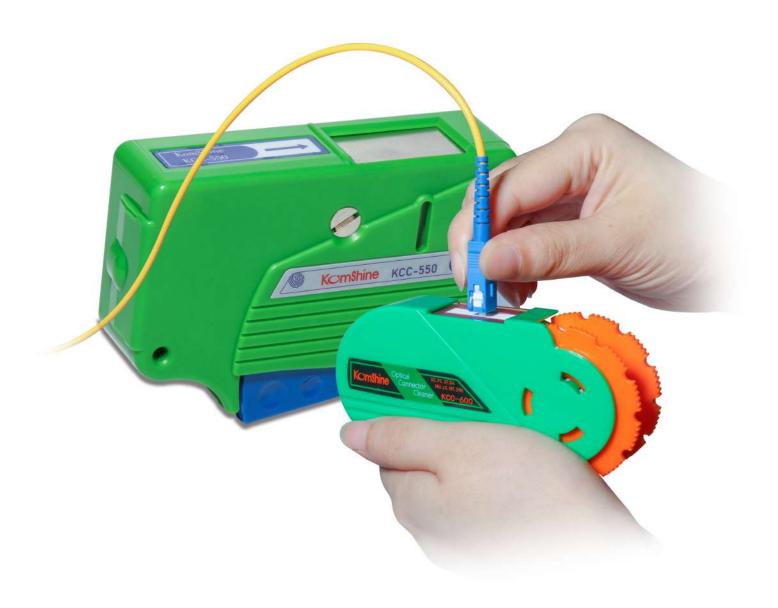

## **Optical Connector Cleaner**

No. of Cleanings 600 times

Cleans Ferrule 2.5mm & 1.25mm

Connector Type/FC/SC /ST/LC/MU/D4/MPO

Efficient Economy

### Cleaning effect