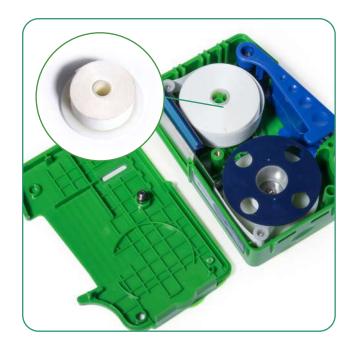

--------------------|
| Product model | KCC-550                     | Scope of application | Fiber optic joint such as FC/SC/LC/MU/D4/DIN |
| Product size  | 125mm*85mm*35mm             | Cleanliness          | 500+ Cleans                                  |

### KCC-600

| Product name  | Cassette type fiber cleaner | Product material     | Special superfine fiber + advanced plastics  |
|---------------|-----------------------------|----------------------|----------------------------------------------|
| Product model | KCC-600                     | Scope of application | Fiber optic joint such as FC/SC/LC/MU/D4/DIN |
| Product size  | 115mm*55mm*28mm             | Cleanliness          | 500+ Cleans                                  |

### Cleaning effect



#### Replaceable cleaning belt





E-mail:sales@komshine.com