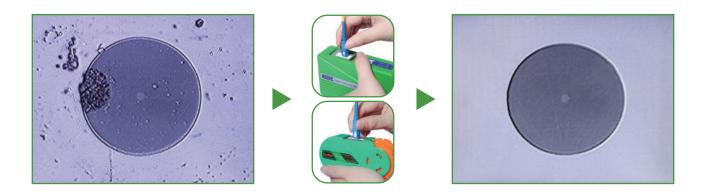

-------|----------------------------------------------|
| Product model | KCC-550                     | Scope of application | Fiber optic joint such as FC/SC/LC/MU/D4/DIN |
| Product size  | 125mm*85mm*35mm             | Cleanliness          | 500+ Cleans                                  |

### KCC-600

| Product name  | Cassette type fiber cleaner | Product material     | Special superfine fiber + advanced plastics  |
|---------------|-----------------------------|----------------------|----------------------------------------------|
| Product model | KCC-600                     | Scope of application | Fiber optic joint such as FC/SC/LC/MU/D4/DIN |
| Product size  | 115mm*55mm*28mm             | Cleanliness          | 500+ Cleans                                  |

### Cleaning effect



#### Replaceable cleaning belt





E-mail:sales@komshine.com