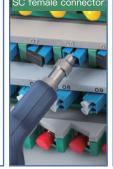

## **Product characteristics**

- Rotary metal bracket, stable and convenient.
- Compatible / FC/SC/ST/LC/SC female connector/LC male connector
- 4000mAH large capacity lithium power, 20 hours standby.
- real time video, support extend t-flash card ,quick check the pollution degree of female connector and male conector
- 400 times magnification, the stain is clearly visible.
- 3.5 inch HD LCD display.
- 1/3 inch sensor, 300,000 effective pixels.
- removable Silicon Case, reduce the damage by collising or dropping in a certain extent
- Small size, one-handed, convenient and fast.

SUPPORT Adaptor & In-Adaptor