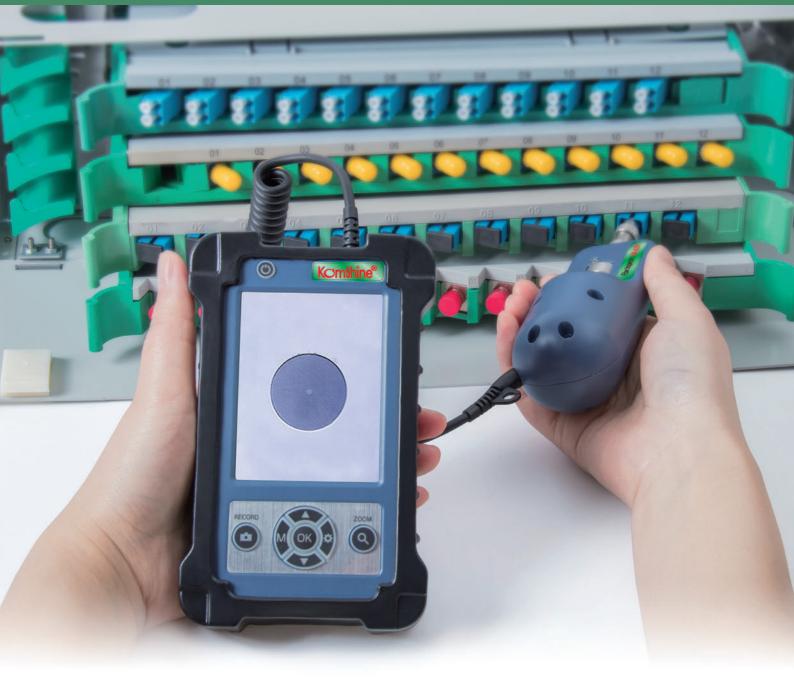

## **Product characteristics**

- Rotary metal bracket, stable and convenient.
- Compatible / FC/SC/ST/LC/SC female connector/LC male connector
- 4000mAH large capacity lithium power, 20 hours standby.
- real time video, support extend t-flash card ,quick check the pollution degree of female connector and male conector
- 400 times magnification, the stain is clearly visible.
- 3.5 inch HD LCD display.
- 1/3 inch sensor, 300,000 effective pixels.
- removable Silicon Case, reduce the damage by collising or dropping in a certain extent
- Small size, one-handed, convenient and fast.

### USE DISPLAY