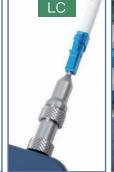

## **Product characteristics**

- Rotary metal bracket, stable and convenient.
- Compatible / FC/SC/ST/LC/SC female connector/LC male connector
- 4000mAH large capacity lithium power, 20 hours standby.
- real time video, support extend t-flash card ,quick check the pollution degree of female connector and male conector
- 400 times magnification, the stain is clearly visible.
- 3.5 inch HD LCD display.
- 1/3 inch sensor, 300,000 effective pixels.
- removable Silicon Case, reduce the damage by collising or dropping in a certain extent
- Small size, one-handed, convenient and fast.

SUPPORT Adaptor & In-Adaptor