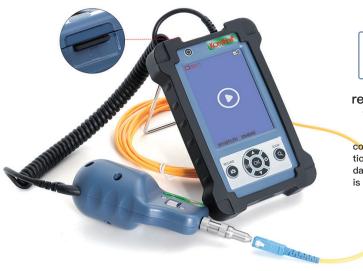

### USE DISPLAY

# real time support extend Video video TF card playback

Real-time video recording and expansion of TF card, convenient and fast recording of measurement information. Support data playback to facilitate inspection and data statistics. The panel design is concise, the operation is simple and practical, and the use is more humanized.