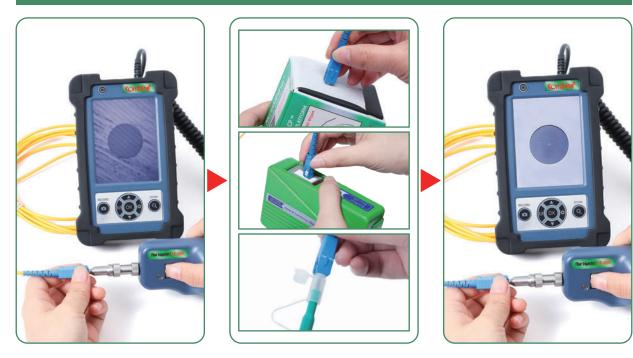

### USE DISPLAY

# real time support extend Video video TF card playback

Real-time video recording and expansion of TF card, convenient and fast recording of measurement information. Support data playback to facilitate inspection and data statistics. The panel design is concise, the operation is simple and practical, and the use is more humanized.