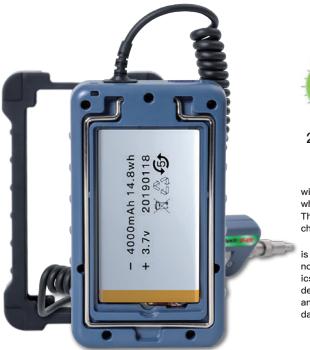

## **PRODUCT CHARACTERISTICS**

20 hours

recycled

The machine is equipped with large capacity lithium-ion batteries with a capacity of up to 4000 mAh. Standby time is up to 20 hours, which is suitable for the needs of workers who go out for a long time. The machine adopts micro USB interface, charging standard is 3.7v, charging is more convenient and simple.

4000mAh

The angle of the bracket can be adjusted by rotation at will, which is stable and convenient. From the perspective of ergonomics, there is no need to watch on a single hand-held screen.In line with ergonomics, comfortable grip, compact, light and durable.Full enclosure design, cushioning impact friction. Close protection, anti-falling, anti-seismic.split type design is better on protection,reduce the damage by collising or dropping in a certain extent