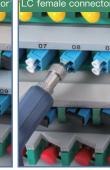

## **Product characteristics**

- Rotary metal bracket, stable and convenient.
- Compatible / FC/SC/ST/LC/SC female connector/LC male connector
- 4000mAH large capacity lithium power, 20 hours standby.
- real time video, support extend t-flash card ,quick check the pollution degree of female connector and male conector
- 400 times magnification, the stain is clearly visible.
- 3.5 inch HD LCD display.
- 1/3 inch sensor, 300,000 effective pixels.
- removable Silicon Case, reduce the damage by collising or dropping in a certain extent
- Small size, one-handed, convenient and fast.

SUPPORT Adaptor & In-Adaptor